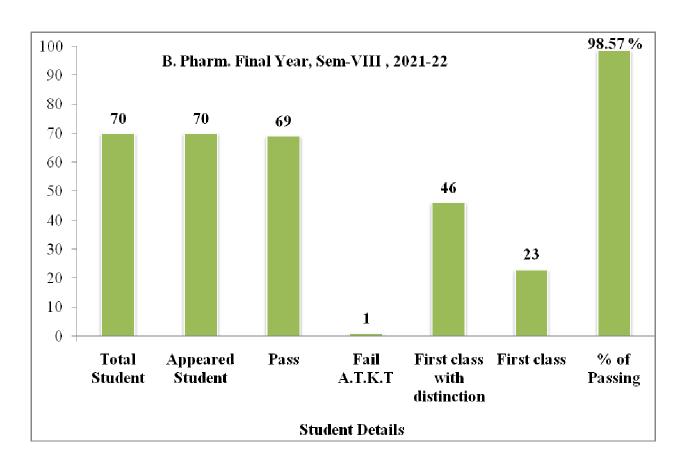

# B. Pharm. Final Year, (Sem.-VIII)

| Total<br>Student | Appeared<br>Student | Pass | Fail<br>A.T.K.T | First class with distinction | First<br>class | Second<br>Class | Pass<br>class | % of pass student |
|------------------|---------------------|------|-----------------|------------------------------|----------------|-----------------|---------------|-------------------|
| 70               | 70                  | 69   | 01              | 46                           | 23             | 00              | 00            | 98.57             |