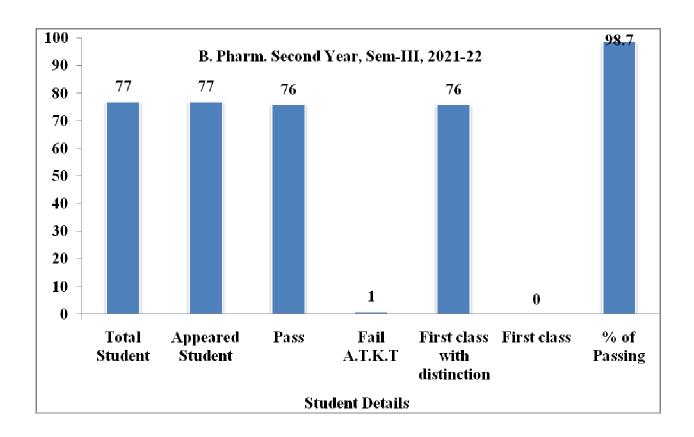

#### B. Pharm. Second Year (Sem.-III)

| Total<br>Student | Appeared<br>Student | Pass | Fail<br>A.T.K.T |    | First<br>class | Second class | Pass<br>class | % of<br>Passing |
|------------------|---------------------|------|-----------------|----|----------------|--------------|---------------|-----------------|
| 77               | 77                  | 76   | 01              | 76 | 00             | 00           | 00            | 98.70           |