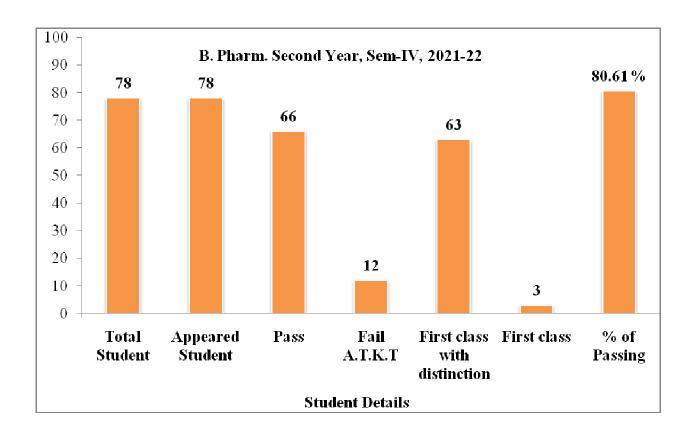

## B. Pharm. Second Year (Sem.-IV)

| Total<br>Student | Appeared<br>Student | Pass | Fail<br>A.T.K.T | First class<br>with<br>distinction | First<br>class | Second class | Pass<br>class | % of<br>Passing |
|------------------|---------------------|------|-----------------|------------------------------------|----------------|--------------|---------------|-----------------|
| 78               | 78                  | 66   | 12              | 63                                 | 03             | 00           | 00            | 84.61           |