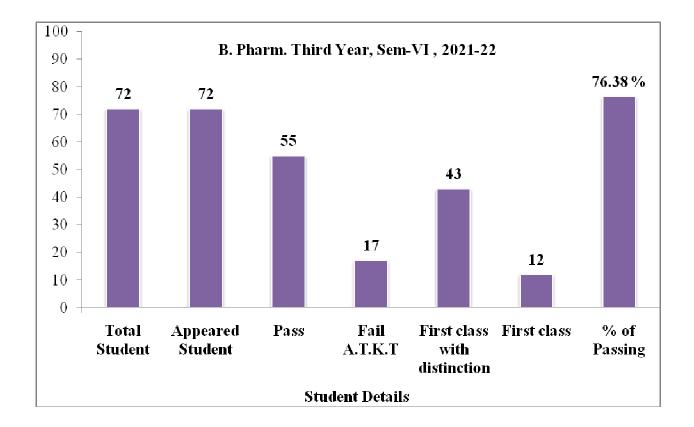

# B. Pharm. Third Year (Sem.-VI)

| Total<br>Student | Appeared<br>Student | Pass | Fail<br>A.T.K.T | First class<br>with<br>distinction | First<br>class | Second<br>Class | Pass<br>class | % of pass student |
|------------------|---------------------|------|-----------------|------------------------------------|----------------|-----------------|---------------|-------------------|
| 72               | 72                  | 55   | 17              | 43                                 | 12             | 00              | 00            | 76.38             |