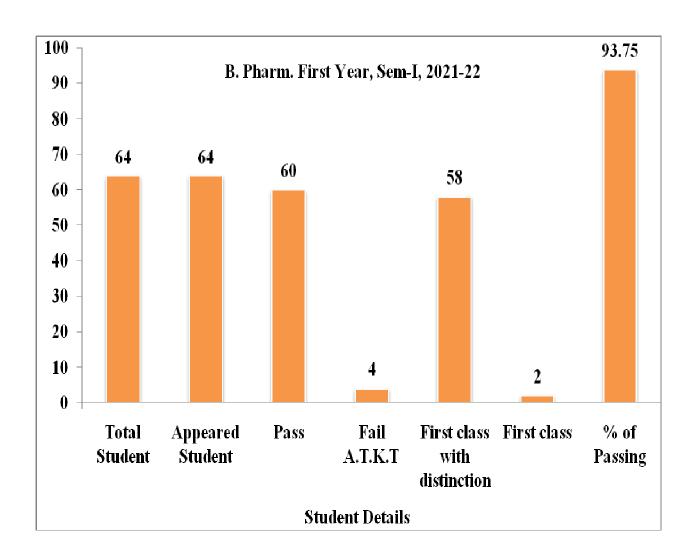

#### B. Pharm. First Year, (Sem.-I)

| Total<br>Student | Appeared<br>Student | Pass | Fail<br>A.T.K.T |    | First<br>class | Second class | Pass<br>class | % of<br>Passing |
|------------------|---------------------|------|-----------------|----|----------------|--------------|---------------|-----------------|
| 64               | 64                  | 60   | 04              | 58 | 02             | 00           | 00            | 93.75           |