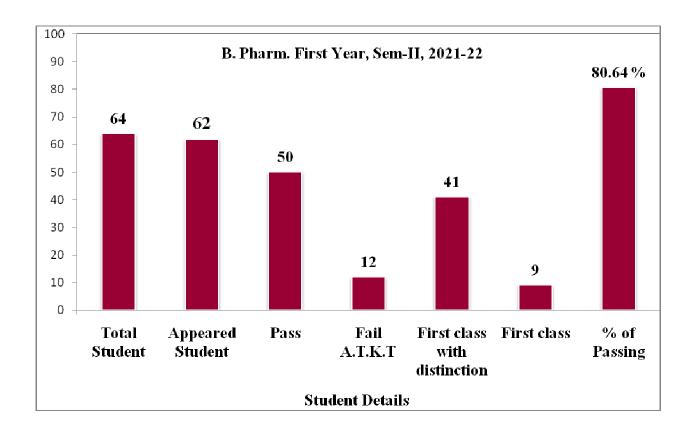

## B. Pharm. First Year, (Sem.-II)

| Total<br>Student | Appeared<br>Student | Pass | Fail<br>A.T.K.T | First class<br>with<br>distinction | First<br>class | Second class | Pass<br>class | % of<br>Passing |
|------------------|---------------------|------|-----------------|------------------------------------|----------------|--------------|---------------|-----------------|
| 64               | 62                  | 50   | 12              | 41                                 | 9              | 00           | 00            | 80.64           |