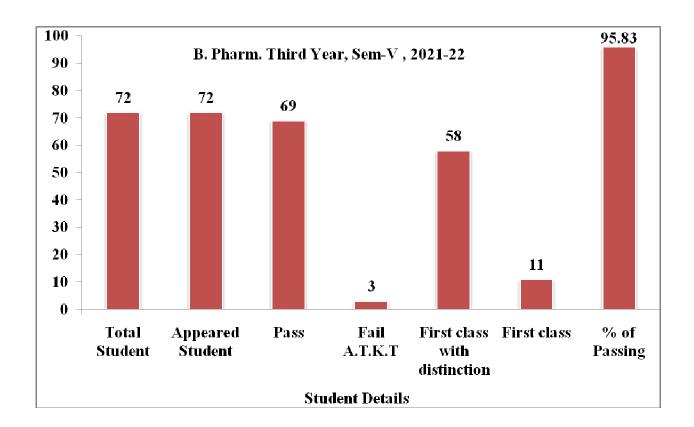

# B. Pharm. Third Year (Sem.-V)

| Total<br>Student | Appeared<br>Student | Pass | ATKT | Distinction | First<br>class | Second<br>Class | % of pass student |
|------------------|---------------------|------|------|-------------|----------------|-----------------|-------------------|
| 72               | 72                  | 69   | 03   | 58          | 11             | 00              | 95.83             |