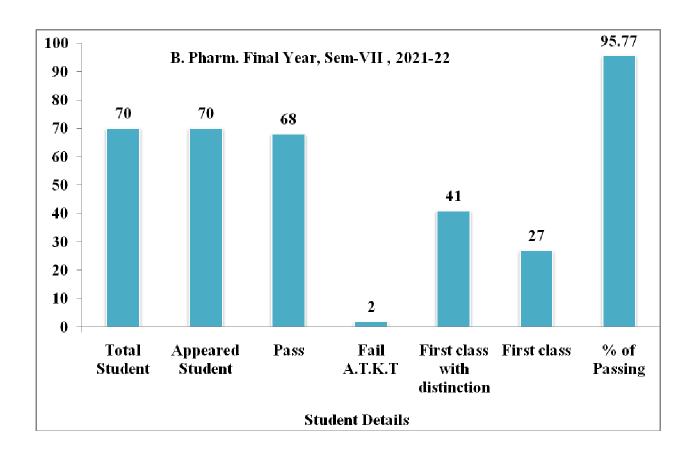

# B. Pharm. Final Year, (Sem.-VII)

| Total<br>Student | Appeared<br>Student | Pass | ATKT | Distinction | First<br>class | Second<br>Class | % of pass student |
|------------------|---------------------|------|------|-------------|----------------|-----------------|-------------------|
| 70               | 70                  | 68   | 2    | 40          | 27             | 00              | 95.77             |